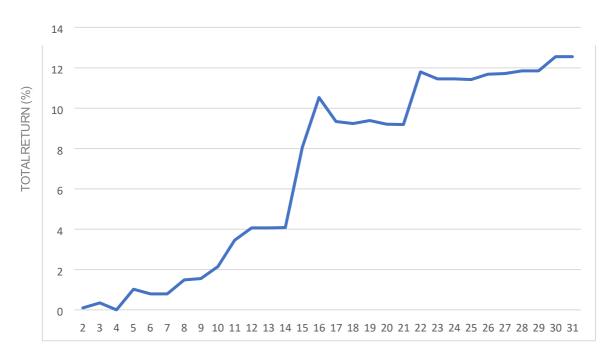

#### **CUMULATIVE RETURNS**

The cumulative returns graph represents the overall return (%) in BTC during the month of March 2020, the trend shows exponential increasing returns from the beginning of the month.