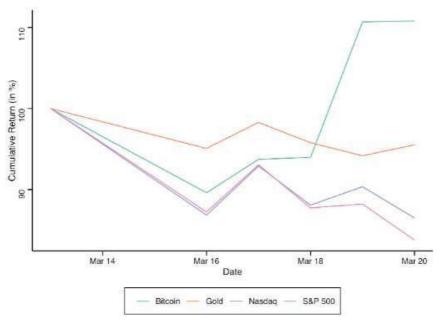

# In the aftermath of this month global market bloodbath, Bitcoin showed the best return from all these assets, gaining more than 10%.

At the same time, an investment in gold came with a negative return, retracing around 4.4% for investors who opted for the precious metal instead of other safe-haven alternatives such as Bitcoin. Indexes like the S&P 500 and Nasdaq kept declining, leading investors to lose 16.2% and 13.5%, respectively.

This shows investors feel that both Bitcoin and gold could be the strongest options to recover their investments amid the current global economic tsunami.

Cumulative returns for Bitcoin, Gold, Nasdaq and S&P500. Source AXO BANK