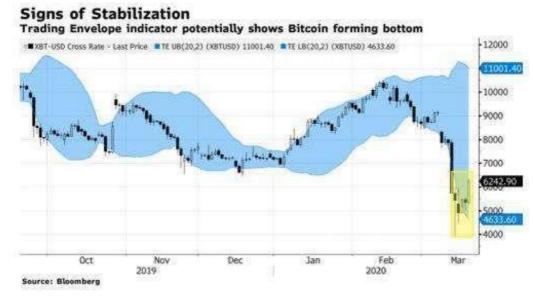

Bitcoin shows regular volatility during the month of March; however daily analysis shows the currency wavering in the face of a fearful market. BTC remained firm until the middle of March, with a low of \$7,934 and a strong performance on March 7th reaching \$9,135. Clearly, visible resistance points all above \$7,500 which is a relatively healthy level in the current political and economic context. However, the fall in the value of the currency finally proved dramatic from the middle of the month in view of the news about the virus.

After losing more than 30% of its value, the coin shows signs of stabilizing.

The largest digital token has bounced from session lows to gradually mark higher-lows, a signal it may be forming a bottom after the almost 30% decline this month. The coin closed stronger than where it started Wednesday 17th, allowing it to overtake the lower limit of its Trading Envelope, an indicator that smooths moving averages to map out higher and lower limits.

BLOOMBERG.COM

On Thursday 18th, Bitcoin rose 16.8% to around \$6,237 as of 2:12 p.m. in New York, while Bitcoin Cash gained more than 20%. Litecoin and XRP were both up more than 10%. Digital tokens are currently much more sensitive to the market, and react faster than ever.