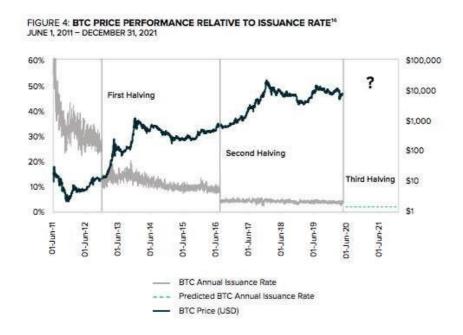

During deflation periods, citizens try to hold cash as the value per dollar rises. Nevertheless, this run for cash will not be bad news for cryptocurrencies value. The top cryptocurrency by market value is widely considered to be a hedge against inflation because its supply is one of the scarcest at 21 million and its monetary policy is preprogrammed to cut the pace of supply expansion by 50 percent every four years.

# It is crucial to be mindful of the risk of monetary debasement and for investors to take action on ways to hedge their exposure and build more resilient portfolios.

Today's macroeconomic environment continues to reinforce that a scarce, digital, nonsovereign form of money may be an attractive place to store value and may serve as a hedge against unrestrained money printing. But with the halving events that BTC has the imbalance between increasing demand and shrinking supply may serve as a positive catalyst for Bitcoin's price.