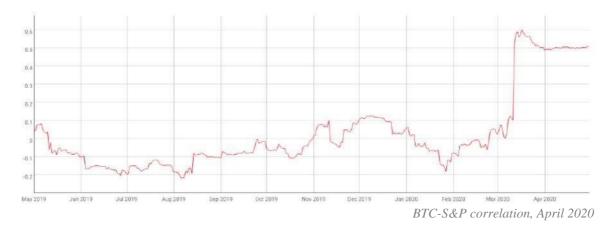

This graph shows the correlation between the S&P Index and the BTC price. As observable, the correlation between the two variables is in an all-time high, increasing by 81.88% between March 11 and mid-April. Historically negative, this growing positive correlation that begun increasing in February, could be a good sign for the cryptocurrency which becomes a reflection of the observed economic variations.

The recent economic recovery based on cash injections has had positive results on the S&P500 that show a return of 10.14% this month which would explain in large part the sharp rise of bitcoin.

BTC red line S&P500 blue line