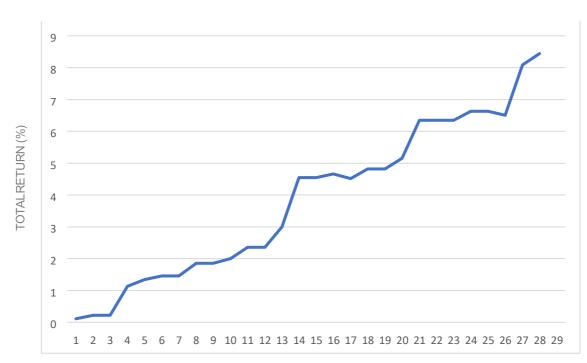

### **CUMULATIVE RETURNS**

The cumulative returns graph represents the overall return (%) in BTC during the month of April 2020, the trend shows exponential increasing returns from the beginning of the month.