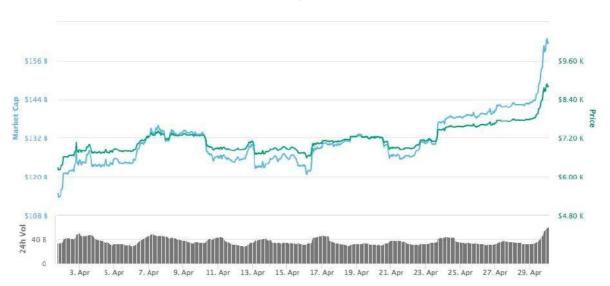

#### **Market Update**

**April's bitcoin performance is growing and positive.** The cryptocurrency has shown low volatility and a solid tendency to rise above its expected highs. Average return for bitcoin this month is 1.06% which is a steady growth compared to earlier months.

Besides, the market capitalization of bitcoin continues to grow thanks to the increasing amount of digital coins sent, which was recorded at 0.829 BTC on April and the enhancing total active addresses that increased by 16%. Listing at the lowest \$6245,09 Bitcoin has reached its maximum value on the 29th April at 9478,66 USD. The digital asset has almost fully recovered from the losses incurred between March 9 and 13 and the average price is set at a strong \$7292,65 per coin.

The standard deviation of BTC presents a low 0.03837, which is indicative of a reduced volatility during April. There were no days that broke out of its upward trend and the currency gained in terms of stability.