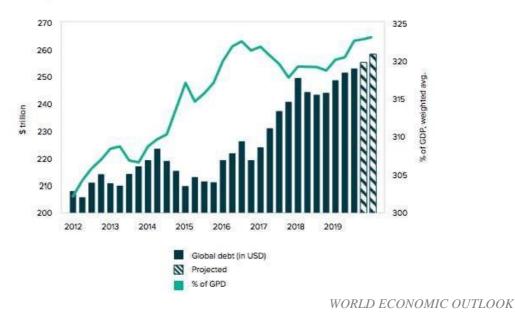

Moving forward, decreased revenue across industries, high levels of unemployment, and historically low oil prices could stimulate a deflationary spiral on a \$255 trillion global debt. In response, we are experiencing the beginnings of aggressive central bank intervention, highlighting the fragility of the interconnected global financial system.

FIGURE 1: GLOBAL DEBT HITS A FRESH RECORD OF 322% OF GDP<sup>6</sup> 2012 - Q1 2020

Historically, governments have continued to exercise monetary and fiscal stimuli until the tools no longer work, highlighting that currency debasement is the path of least resistance.