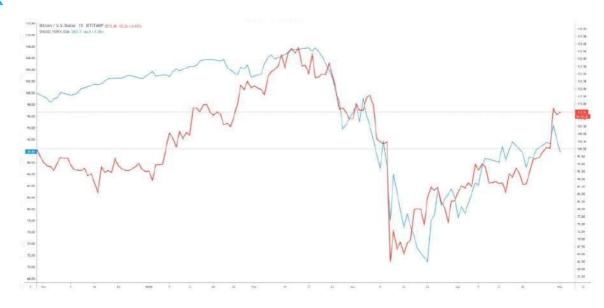

The recent economic recovery based on cash injections has had positive results on the S&P500 that show a return of 10.14% this month which would explain in large part the sharp rise of bitcoin.

BTC red line S&P500 blue line